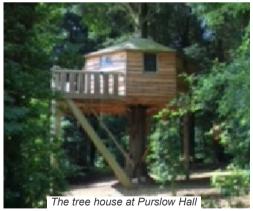

#### Open Gardens at Purslow Hall

Purslow Hall must have the loveliest views in South Shropshire and we are very grateful to James and Annabel Morris for kindly opening their beautiful garden on a perfect afternoon for tea and a good look round! There was a good crowd of 145 visitors and money raised was shared by Clun and Clunbury churches. Thank you too, to the many helpers and contributors who all made it such a successful afternoon. Pat Harding