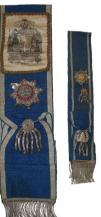

## Oddfellows History and Sandra's Sashes

n the early 18th century the old trade guilds declined and were replaced by fraternal societies established to support workers should they fall on hard times. This included the Odd Fellows — a society representing craftsmen from an assortment of trades.

The Oddfellows Friendly Society was established in 1810 and it is still one of the largest and oldest friendly societies in the UK. It aims to improve the quality of people's lives through friendship, care and charitable support but has no political or religious affiliations. Friendship, Love & Truth, is the motto of the Oddfellows Order, or as shown in Latin on the Vale of Clun banner - Amicitia, Amor et Veritas.

Many of the early lodges met in public houses, and pubs called Oddfellows Arms are a reminder of this. Sandra Morgan remembers going as a child with her father, Jim Angell, to meetings of The Vale of Clun lodge at The Hundred House, Purslow. They met

once a month and paid a subscription which could then be used to help members out in times hardship. Sandra still has her father's sash and a smaller version that she herself would wear. Sandra's sash dates from the 1950s but she thinks her father's is much older. It has a panel which shows a similar scene to that depicted on the banner and a very

splendid star badge worked in gold thread and sequins. Sandra's has a gilt badge in the shape of a beehive, a motif that appears on the Oddfellows coat of arms.

Sue Hill